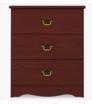

## beaufort

Chest Wide 3 Drawers

# beaufort Chest Wide 3 Drawers

Kwalu's Beaufort Collection delivers a traditional casegood to senior living environments. The gently radiused corners, overlay door and drawer design and OG edging contribute to a sense of refinement and classic elegance your residents will appreciate. The product is required to be wall mounted for safety. Using the kit provided, please follow provided instructions exactly.

Model: BECH30W 31.5W 19D 30H