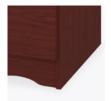

#### **OG Edging on Top**

This traditional 3%" tiered edging on the top adds character.