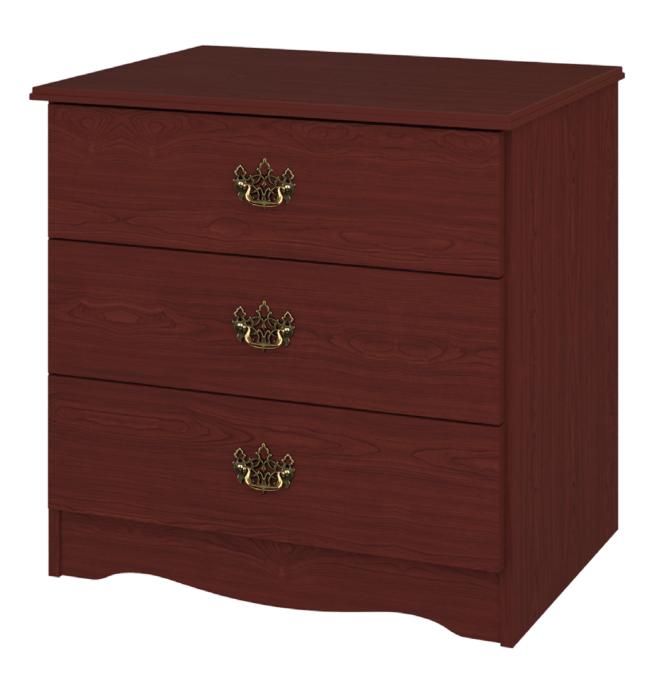

# beaufort Chest Wide 3 Drawers

Kwalu's Beaufort Collection delivers a traditional casegood to senior living environments. The gently radiused corners, overlay door and drawer design and OG edging contribute to a sense of refinement and classic elegance your residents will appreciate. The product is required to be wall mounted for safety. Using the kit provided, please follow provided instructions exactly.

Model: BECH30W 31.5W 19D 30H

#### Hardware

Choose from dozens of hardware styles, including ADA compliant options.