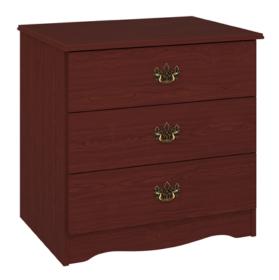

# beaufort Chest Wide 3 Drawers

Kwalu's Beaufort Collection delivers a traditional casegood to senior living environments. The gently radiused corners, overlay door and drawer design and OG edging contribute to a sense of refinement and classic elegance your residents will appreciate. The product is required to be wall mounted for safety. Using the kit provided, please follow provided instructions exactly.

Model: BECH30W 31.5W 19D 30H